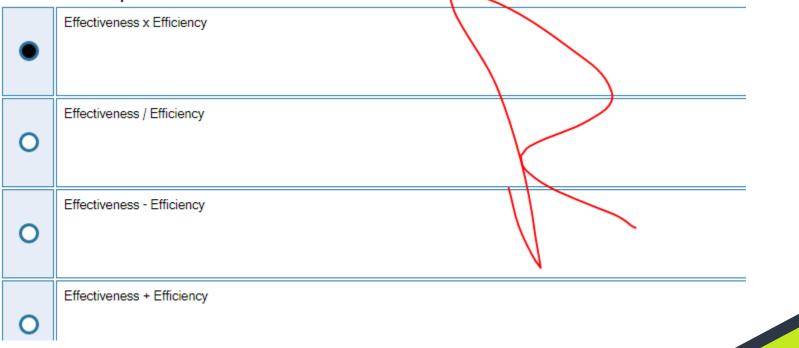

### Question # 25 of 30 ( Start time: 09:26:44 AM, 24 June 2021 )

Total Ma

300(3

Productivity of an organization or Individual can be derived from which of the following formulas?

### Select the correct option