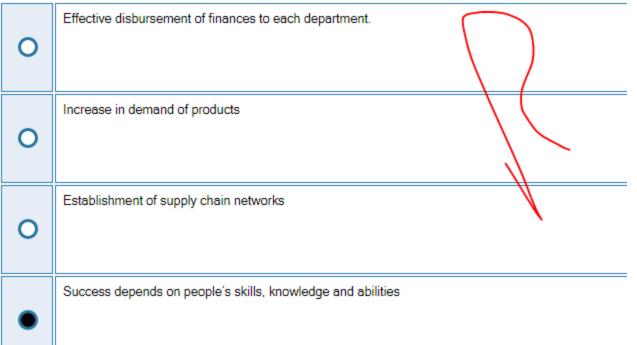

Quiz Start Time:

Question # 12 of 30 ( Start time: 09:23:13 AM, 24 June 2021 )

Which of the following is a reason for growing importance of HRM?