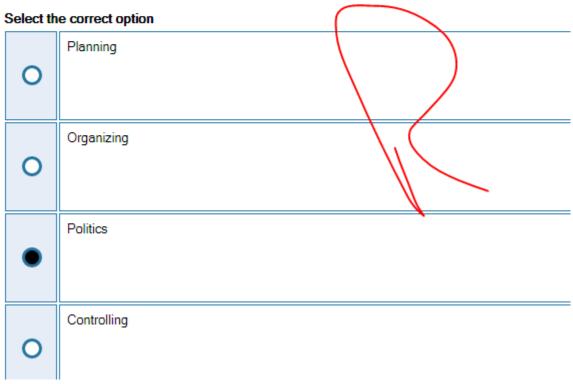

### Select the correct option

Quiz S

Question # 15 of 30 ( Start time: 09:24:13 AM, 24 June 2021 )

Which of the following is NOT a function of management?