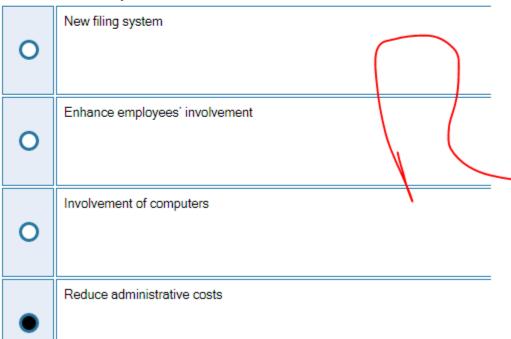

Quiz Start Time:

Question # 24 of 30 ( Start time: 09:26:30 AM, 24 June 2021 )

Which of the following is NOT a goal of HRM?

### Select the correct option

Quiz Start Time: 09:19 AM, 24 June