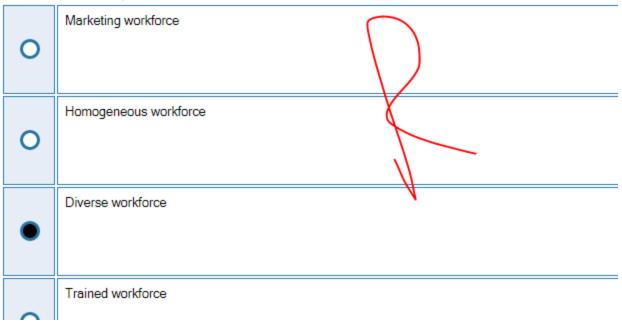

Which of the following workforce will be more vigilant towards changing consumer needs