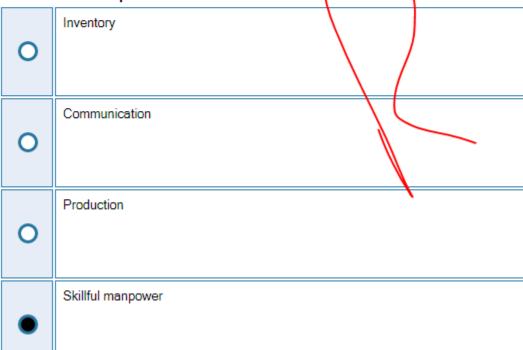

### Question # 8 of 30 ( Start time: 09:22:04 AM, 24 June 2021 )

Human resource management considers organization as:

RIZ MUGHAL (SQA ENGINEER)

Quiz

Question # 9 of 30 ( Start time: 09:22:18 AM, 24 June 2021 )