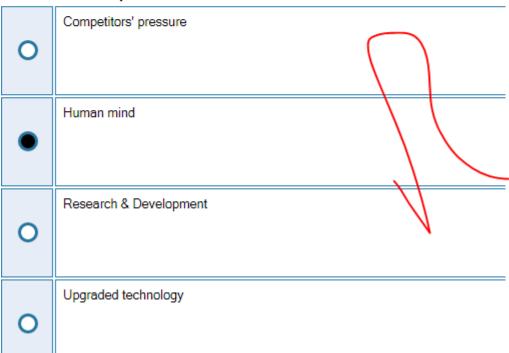

Question # 3 of 30 ( Start time: 09:20:23 AM, 24 June 2021 )

The main source of innovation is:

### Select the correct option