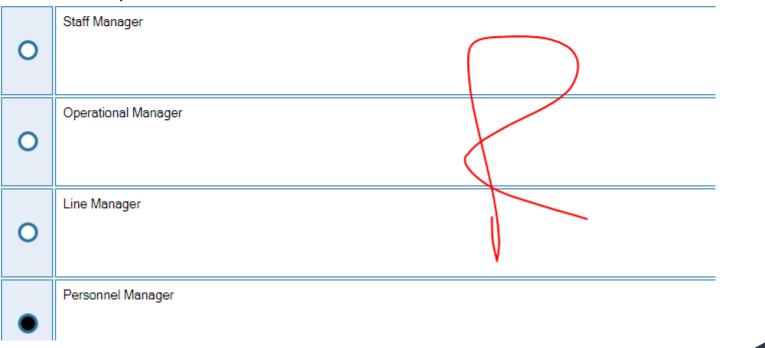

Quiz Start Time: 09:19 AM, 24

| Question # 29 of 30 ( Start time: 09:27:41 AM, 24 June 2021 | ) Tot |
|-------------------------------------------------------------|-------|
|                                                             |       |

Which one of the following Managers is termed as the "right arm of the top executive"?

### Select the correct option

Quiz Start Time: 09:1

L

Question # 30 of 30 ( Start time: 09:27:55 AM, 24 June 2021 )

Which of the following statement describes the cognitive component of the attitude