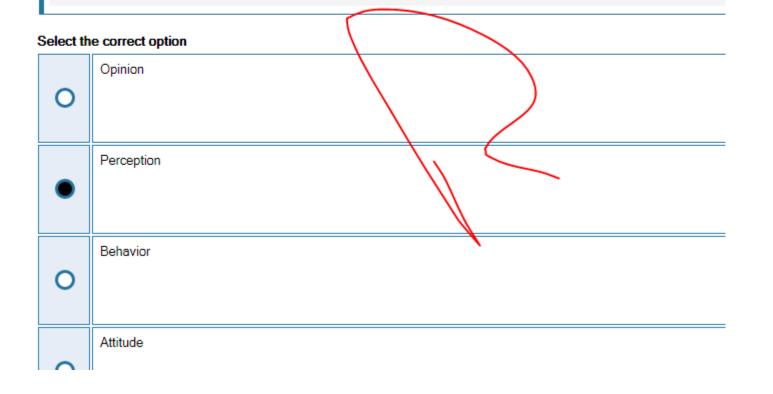

Quiz Start Time: 09:19 AM,

Question # 22 of 30 ( Start time: 09:25:59 AM, 24 June 2021 )

The process of organizing and interpreting sensory impressions in order to give meaning to the environment is called