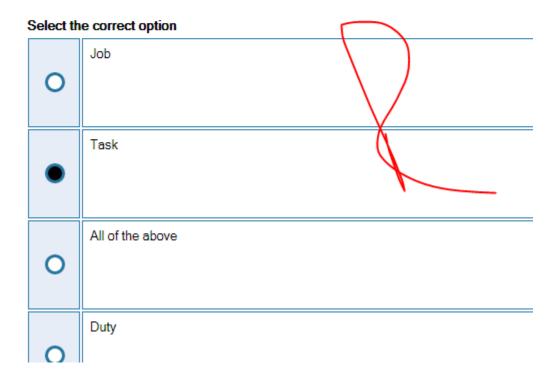

An identifiable work activity composed of motion is called.....

Quiz Start Time: 09:19 AM, 24 June 202