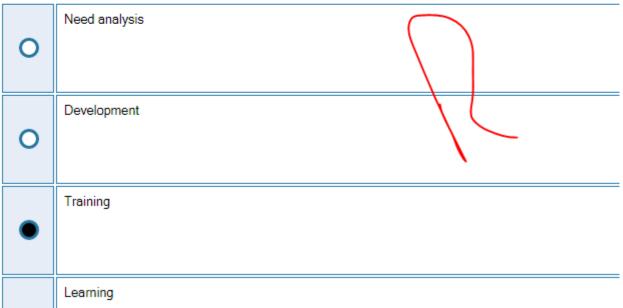

## Select the correct option Line managers Tactical managers Strategic managers Strategic managers Staff managers

Quiz Start Time

Question # 14 of 30 ( Start time: 09:23:58 AM, 24 June 2021 )

The process by which people acquire skills and abilities required to perform present jobs, is known as: