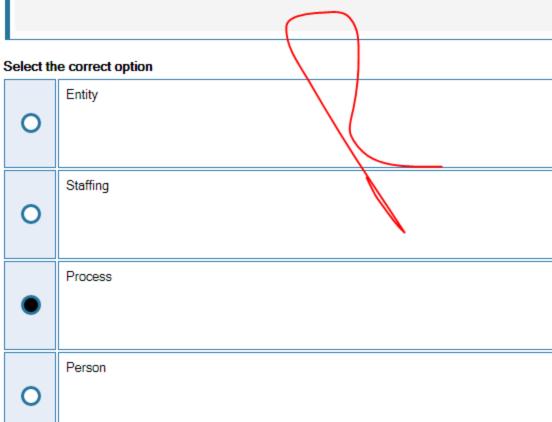

### Question # 8 of 30 ( Start time: 09:22:04 AM, 24 June 2021 )

Human resource management considers organization as:

RIZ MUGHAL (SQA ENGINEER)

Quiz

Question # 9 of 30 ( Start time: 09:22:18 AM, 24 June 2021 )