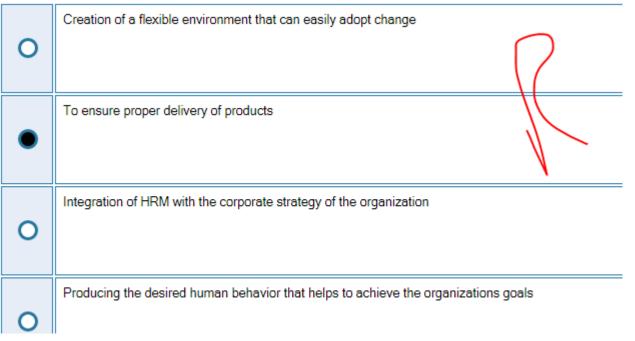

Quiz Start Time:

Question # 24 of 30 ( Start time: 09:26:30 AM, 24 June 2021 )

Which of the following is NOT a goal of HRM?