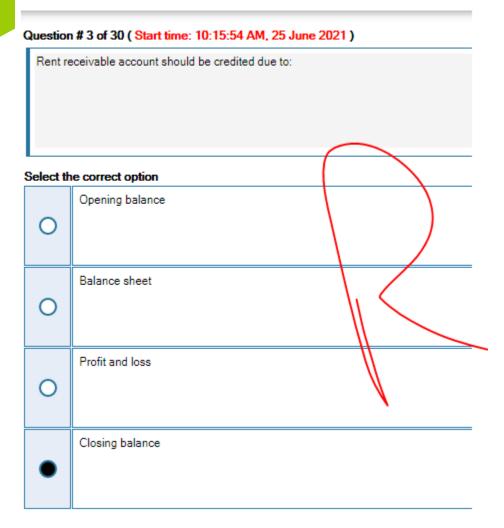

Qu

Question # 20 of 30 ( Start time: 10:20:25 AM, 25 June 2021 )

Expense due at the end of the period is treated as:

Select the correct option

Question # 21 of 30 ( Start time: 10:20:43 AM, 25 June 2021 )