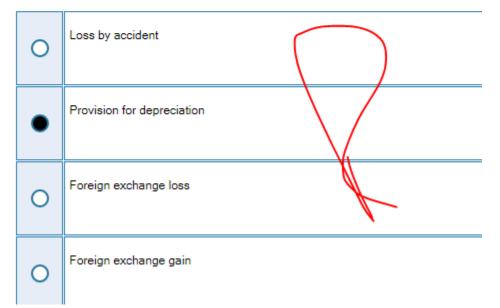

#### Select the correct option

Question # 4 of 30 ( Start time: 10:16:13 AM, 25 June 2021 )

\_\_\_\_\_ is charged to profit and loss account.

Select the correct option

Question # 5 of 30 ( Start time: 10:16:32 AM, 25 June 2021 )