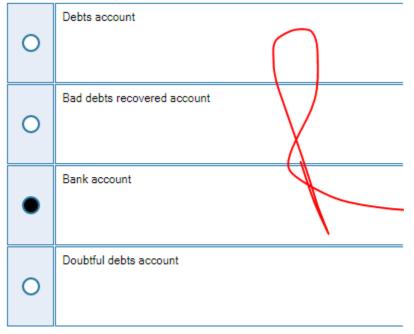

## Question # 28 of 30 ( Start time: 10:22:33 AM, 25 June 2021 )

In case of recovery of bad debts, \_\_\_\_\_ is debited.