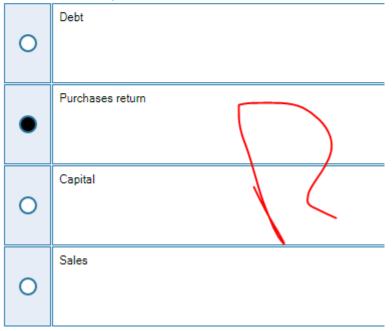

#### Select the correct option

Question # 14 of 30 ( Start time: 10:18:54 AM, 25 June 2021 )

After specific intervals, sum of sales journal is posted to the credit side of \_\_\_\_\_\_.

Select the correct option

| • | Sales account             |
|---|---------------------------|
| 0 | None of the given options |
| 0 | Total creditors account   |
| 0 | Total debtors account     |

Question # 15 of 30 ( Start time: 10:19:14 AM, 25 June 2021 )