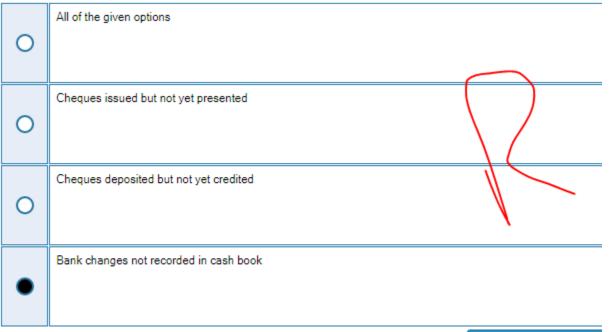

#### Question # 30 of 30 ( Start time: 10:23:02 AM, 25 June 2021 )

Which of the following is/are an adjusting item(s) that cause disagreement(s) between cash book and pass book?