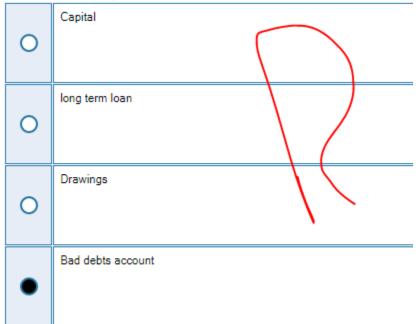

## Question # 28 of 30 ( Start time: 10:22:33 AM, 25 June 2021 )

In case of recovery of bad debts, \_\_\_\_\_ is debited.

#### Select the correct option

Question # 29 of 30 ( Start time: 10:22:48 AM, 25 June 2021 )

Irrecoverable debts are also known as:

Select the correct option