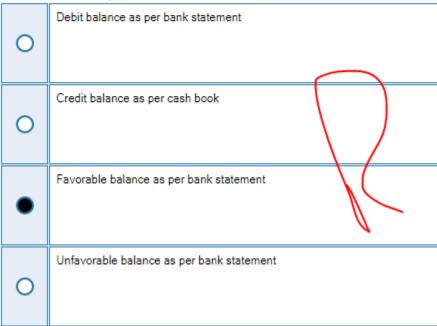

Quiz

Question # 25 of 30 ( Start time: 10:21:47 AM, 25 June 2021 )

The favorable balance as per cash book (bank column) is: