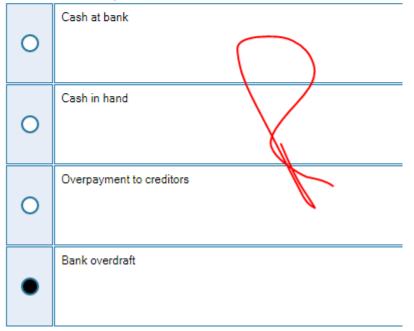

A debit balance in the Bank Statement indicates:

Select the correct option

Question # 16 of 30 ( Start time: 10:19:28 AM, 25 June 2021 )

Sales - Cost of goods sold = ?