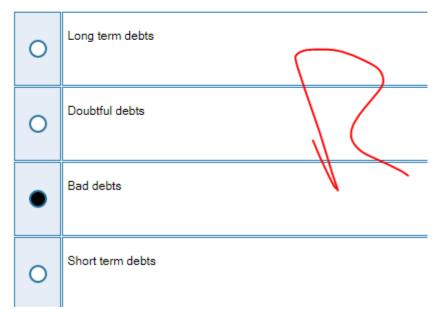

#### Select the correct option

Question # 29 of 30 ( Start time: 10:22:48 AM, 25 June 2021 )

Irrecoverable debts are also known as:

Select the correct option