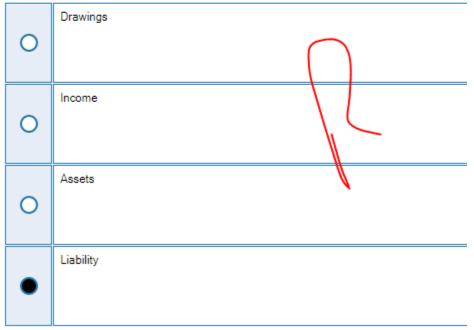

Question # 19 of 30 ( Start time: 10:20:11 AM, 25 June 2021 )

\_\_\_\_\_ is debited for closing the commission income for the period.

Select the correct option

|   | •                  | / |  |
|---|--------------------|---|--|
| 0 | Accrued commission |   |  |
| 0 | Commission expense | X |  |
| 0 | Income statement   |   |  |
| • | Commission income  |   |  |

Qu

Question # 20 of 30 ( Start time: 10:20:25 AM, 25 June 2021 )

Expense due at the end of the period is treated as:

Select the correct option

Question # 21 of 30 ( Start time: 10:20:43 AM, 25 June 2021 )