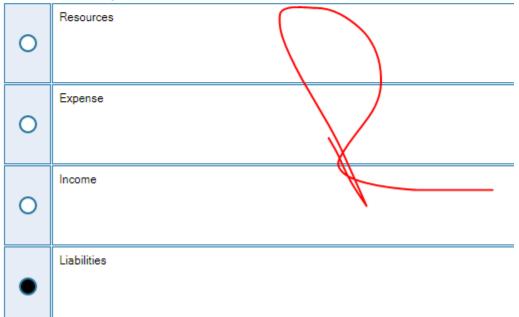

#### Select the correct option

Question # 7 of 30 ( Start time: 10:17:06 AM, 25 June 2021 )

Which of the following refers to 'Sources' of an entity?