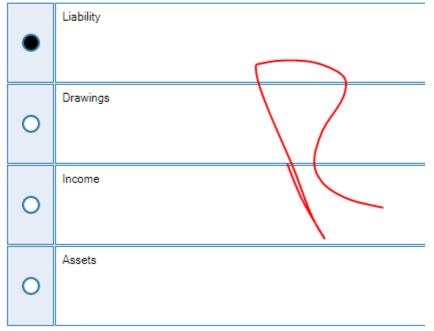

#### Select the correct option

Question # 27 of 30 ( Start time: 10:22:16 AM, 25 June 2021 )

Outsider's claim against the assets of the business is also called \_\_\_\_\_\_ for entity.

Select the correct option