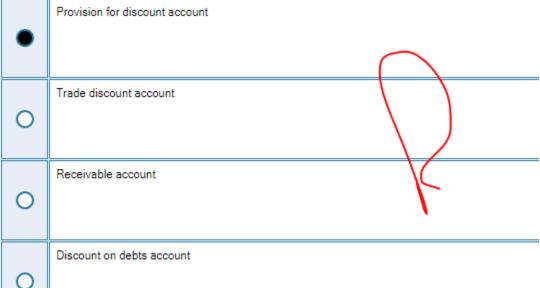

#### Question # 2 of 30 ( Start time: 10:15:33 AM, 25 June 2021 )

In case of creating the provision for discount on debts, \_\_\_\_\_ is credited.

#### Select the correct option

Question # 4 of 30 ( Start time: 10:16:13 AM, 25 June 2021 )

\_\_\_\_\_ is charged to profit and loss account.

Select the correct option

Question # 5 of 30 ( Start time: 10:16:32 AM, 25 June 2021 )