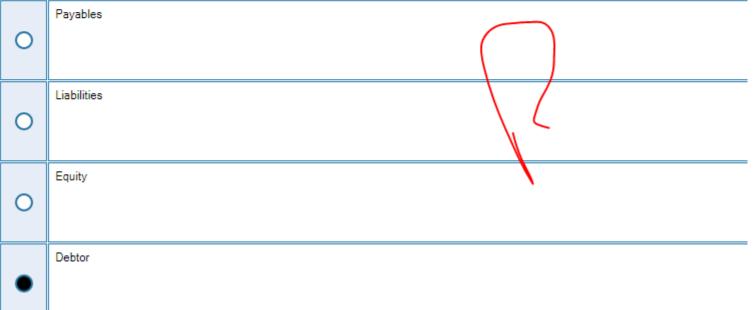

#### Select the correct option

Question # 27 of 30 ( Start time: 10:22:16 AM, 25 June 2021 )

Outsider's claim against the assets of the business is also called \_\_\_\_\_\_ for entity.

Select the correct option