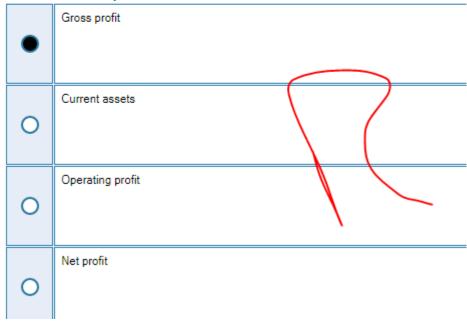

A debit balance in the Bank Statement indicates:

Select the correct option

Question # 16 of 30 ( Start time: 10:19:28 AM, 25 June 2021 )

Sales - Cost of goods sold = ?