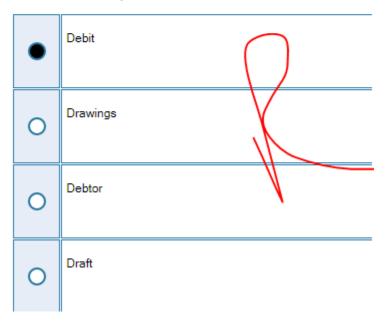

Rizwanqadeer848@gmail.com

https://www.facebook.com/groups/923887914750307

https://www.youtube.com/channel/UCINsFwDiB62SValCcPDZbRQ/playlists

Question # 1 of 30 ( Start time: 10:15:16 AM, 25 June 2021 )

Accrued expense at the end of the period is treated as: