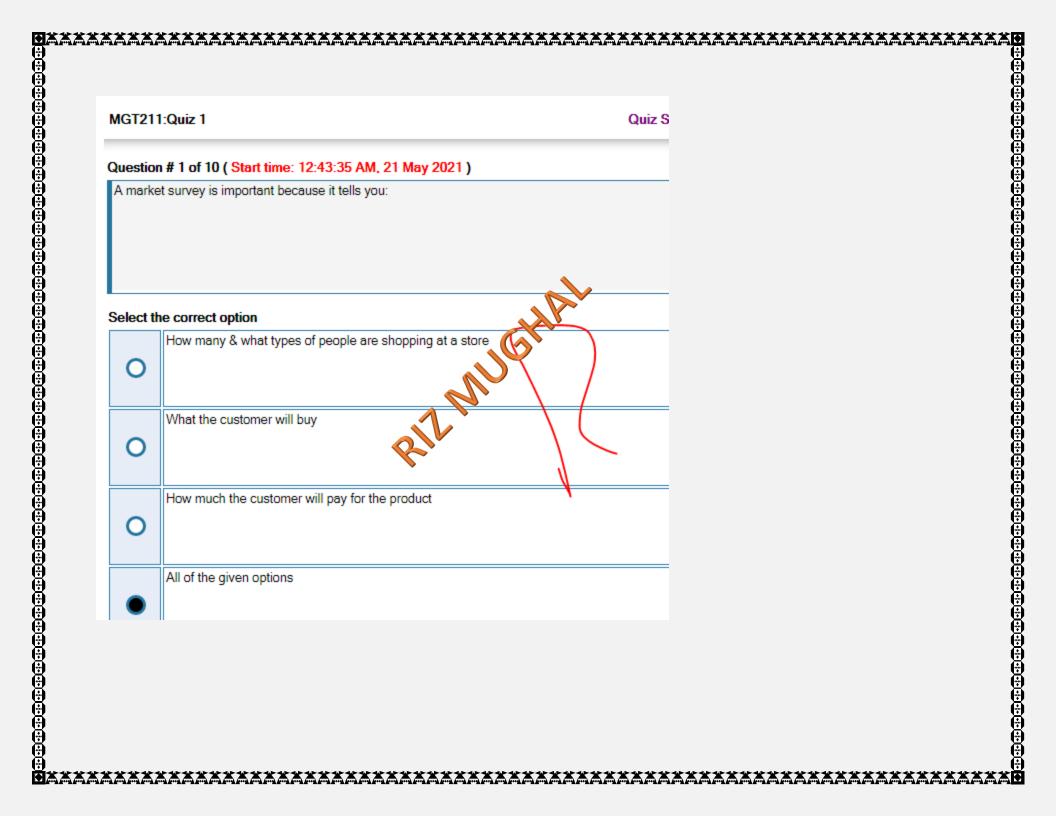

{arksymbol{arksymbol{arksymbol{arksymbol{arksymbol{arksymbol{arksymbol{arksymbol{arksymbol{arksymbol{arksymbol{arksymbol{arksymbol{arksymbol{arksymbol{arksymbol{arksymbol{arksymbol{arksymbol{arksymbol{arksymbol{arksymbol{arksymbol{arksymbol{arksymbol{arksymbol{arksymbol{arksymbol{arky}egn{exymbol{arksymbol{arksymbol{ey}exymbol{ey}exymbol{ey$ 











\*\*\*\*\*\*\*\*\*\*\*\*\*\*\*\*









# MGT211:Quiz 1 Question # 4 of 10 ( Start time: 12:40:45 AM, 21 May 2021 ) Business benefits the people by providing them Select the correct option Large number of services Less number of services 0 Environmental pollution 0 Sub standard goods 0



### Question # 6 of 10 ( Start time: 12:41:07 AM, 21 May 2021 )

Certificate of Commencement is issued by the:





7 directors including CEO

0











 $arksymbol{arksymbol{arksymbol{arksymbol{arksymbol{arksymbol{arksymbol{arksymbol{arksymbol{arksymbol{arksymbol{arksymbol{arksymbol{arksymbol{arksymbol{arksymbol{arksymbol{arksymbol{arksymbol{arksymbol{arksymbol{arksymbol{arksymbol{arksymbol{arksymbol{arksymbol{arksymbol{arksymbol{arksymbol{arksymbol{arksymbol{arksymbol{arksymbol{arksymbol{arksymbol{arksymbol{arksymbol{arksymbol{arksymbol{arksymbol{arksymbol{arksymbol{arksymbol{arksymbol{arksymbol{arksymbol{arksymbol{arksymbol{arksymbol{arksymbol{arksymbol{arksymbol{arksymbol{arksymbol{arksymbol{arksymbol{arksymbol{arksymbol{arksymbol{arksymbol{arksymbol{arksymbol{arksymbol{arksymbol{arksymbol{arksymbol{arksymbol{arksymbol{arksymbol{arksymbol{arksymbol{arksymbol{arksymbol{arksymbol{arksymbol{arksymbol{arksymbol{arksymbol{arksymbol{arks