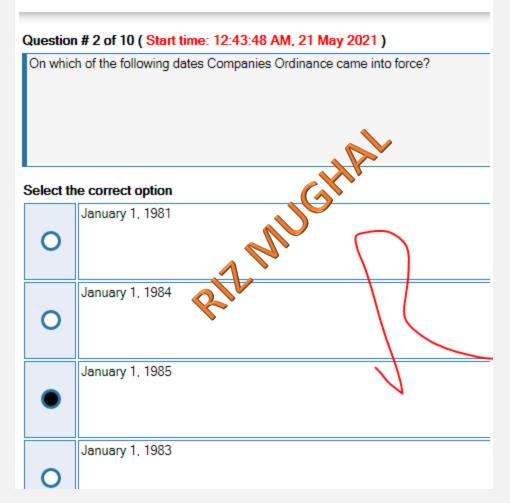

rksymbol{arksymbol{arksymbol{arksymbol{arksymbol{arksymbol{arksymbol{arksymbol{arksymbol{arksymbol{arksymbol{arksymbol{arksymbol{arksymbol{arksymbol{arksymbol{arksymbol{arksymbol{arksymbol{arksymbol{arksymbol{arksymbol{arksymbol{arksymbol{arksymbol{arksymbol{arksymbol{arksymbol{arky}egn{exymbol{arksymbol{arksymbol{ey}exymbol{ey}exymbol{ey$ 











\*\*\*\*\*\*\*\*\*\*\*\*\*\*\*\*









# MGT211:Quiz 1 Question # 4 of 10 ( Start time: 12:40:45 AM, 21 May 2021 ) Business benefits the people by providing them Select the correct option Large number of services Less number of services 0 Environmental pollution 0 Sub standard goods 0



### Question # 6 of 10 ( Start time: 12:41:07 AM, 21 May 2021 )

Certificate of Commencement is issued by the:





7 directors including CEO

0











 $arksymbol{arksymbol{arksymbol{arksymbol{arksymbol{arksymbol{arksymbol{arksymbol{arksymbol{arksymbol{arksymbol{arksymbol{arksymbol{arksymbol{arksymbol{arksymbol{arksymbol{arksymbol{arksymbol{arksymbol{arksymbol{arksymbol{arksymbol{arksymbol{arksymbol{arksymbol{arksymbol{arksymbol{arksymbol{arksymbol{arksymbol{arksymbol{arksymbol{arksymbol{arksymbol{arksymbol{arksymbol{arksymbol{arksymbol{arksymbol{arksymbol{arksymbol{arksymbol{arksymbol{arksymbol{arksymbol{arksymbol{arksymbol{arksymbol{arksymbol{arksymbol{arksymbol{arksymbol{arksymbol{arksymbol{arksymbol{arksymbol{arksymbol{arksymbol{arksymbol{arksymbol{arksymbol{arksymbol{arksymbol{arksymbol{arksymbol{arksymbol{arksymbol{arksymbol{arksymbol{arksymbol{arksymbol{arksymbol{arksymbol{arksymbol{arksymbol{arksymbol{arksymbol{arksymbol{arksym