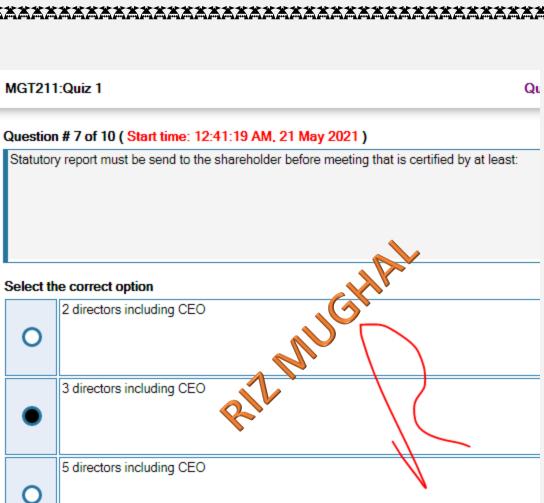

### Question # 6 of 10 ( Start time: 12:41:07 AM, 21 May 2021 )

Certificate of Commencement is issued by the:

7 directors including CEO

0

 $arksymbol{arksymbol{arksymbol{arksymbol{arksymbol{arksymbol{arksymbol{arksymbol{arksymbol{arksymbol{arksymbol{arksymbol{arksymbol{arksymbol{arksymbol{arksymbol{arksymbol{arksymbol{arksymbol{arksymbol{arksymbol{arksymbol{arksymbol{arksymbol{arksymbol{arksymbol{arksymbol{arksymbol{arksymbol{arksymbol{arksymbol{arksymbol{arksymbol{arksymbol{arksymbol{arksymbol{arksymbol{arksymbol{arksymbol{arksymbol{arksymbol{arksymbol{arksymbol{arksymbol{arksymbol{arksymbol{arksymbol{arksymbol{arksymbol{arksymbol{arksymbol{arksymbol{arksymbol{arksymbol{arksymbol{arksymbol{arksymbol{arksymbol{arksymbol{arksymbol{arksymbol{arksymbol{arksymbol{arksymbol{arksymbol{arksymbol{arksymbol{arksymbol{arksymbol{arksymbol{arksymbol{arksymbol{arksymbol{arksymbol{arksymbol{arksymbol{arksymbol{arksymbol{arksymbol{arksymbol{arksymbol{arksymbol{arksymbol{arksymbol{arksymbol{arksymbol{arksymbol{arksymbol{arksymbol{arksymbol{arksymbol{arksymbol{arksymbol{arksymbol{arksymbol{arksymbol{arksymbol{arksymbol{arksymbol{arksymbol{arksymbol{arksymbol{arksymbol{arksymbol{arksymbol{arksymbol{arksymbol{arksymbol{arksymbol{arksymbol{arksymbol{arksymbol{arksymbol{arksymbol{arksymbol{arksymbol{arksymbol{arksymbol{arksymbol{arksymbol{arksymbol{arksymbol{arksymbol{arksymbol{arksymbol{arksymbol{arksymbol{arksymbol{arksymbol{arksymbol{arksymbol{arksymbol{arksymbol{arksymbol{arksymbol{arksymbol{arksymbol{arksymbol{arksymbol{ar}arksymbol{arksymbol{arksymbol{arksymbol{arksymbol{arksymbol{arksymbol{arksymbol{arksymbol{arksymbol{arksymbol{arksymbol{arksymbol{arksymbol{arksymbol{arksymbol{arksymbol{arksymbol{arksymbol{arksymbol{arksymbol{arksymbol{arksymbol{arksymbol{arksymbol{arksymbol{arksymbol{arksymbol{arksymbol{arksymbol{arksymbol{arksymbol{arksymbol{arksymbol{arksymbol{arksymbol{arksymbol{arksymbol{arksymbol{arksymbol{arky}ey ebol{arksymbol{arksymbol{arksymbol{arksymbol{arksymbol{$ 