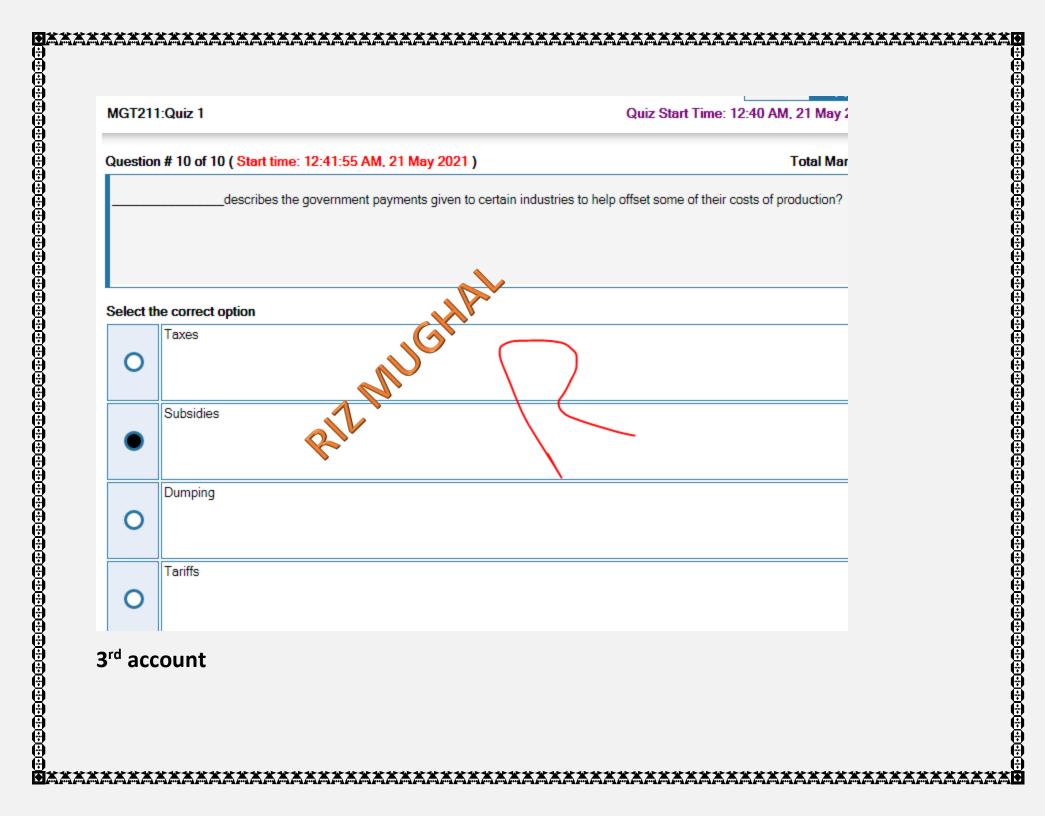

ol{arksymbol{arksymbol{arksymbol{arksymbol{arksymbol{arksymbol{arksymbol{arksymbol{arksymbol{arksymbol{arksymbol{arksymbol{arksymbol{arksymbol{arksymbol{arksymbol{arksymbol{arksymbol{arksymbol{arksymbol{arksymbol{arksymbol{arksymbol{arksymbol{arksymbol{arksymbol{arksymbol{arksymbol{arky}egn{exymbol{arksymbol{arksymbol{ey}exymbol{ey}exymbol{ey$ 











\*\*\*\*\*\*\*\*\*\*\*\*\*\*\*\*









# MGT211:Quiz 1 Question # 4 of 10 ( Start time: 12:40:45 AM, 21 May 2021 ) Business benefits the people by providing them Select the correct option Large number of services Less number of services 0 Environmental pollution 0 Sub standard goods 0



### Question # 6 of 10 ( Start time: 12:41:07 AM, 21 May 2021 )

Certificate of Commencement is issued by the:





7 directors including CEO

0











 $arksymbol{arksymbol{arksymbol{arksymbol{arksymbol{arksymbol{arksymbol{arksymbol{arksymbol{arksymbol{arksymbol{arksymbol{arksymbol{arksymbol{arksymbol{arksymbol{arksymbol{arksymbol{arksymbol{arksymbol{arksymbol{arksymbol{arksymbol{arksymbol{arksymbol{arksymbol{arksymbol{arksymbol{arksymbol{arksymbol{arksymbol{arksymbol{arksymbol{arksymbol{arksymbol{arksymbol{arksymbol{arksymbol{arksymbol{arksymbol{arksymbol{arksymbol{arksymbol{arksymbol{arksymbol{arksymbol{arksymbol{arksymbol{arksymbol{arksymbol{arksymbol{arksymbol{arksymbol{arksymbol{arksymbol{arksymbol{arksymbol{arksymbol{arksymbol{arksymbol{arksymbol{arksymbol{arksymbol{arksymbol{arksymbol{arksymbol{arksymbol{arksymbol{arksymbol{arksymbol{arksymbol{arksymbol{arksymbol{arksymbol{arksymbol{arksymbol{arksymbol{arksymbol{arksymbol{ar