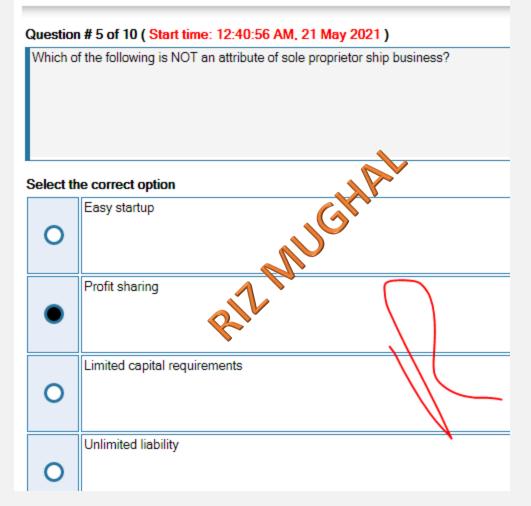

### MGT211:Quiz 1 Question # 5 of 10 ( Start time: 12:31:44 AM, 21 May 2021 ) The limit imposed by one country on importing commodities from another country is known as: 12 MUGHAL Select the correct option Tariff O Quota Subsidies O All of the given options 0