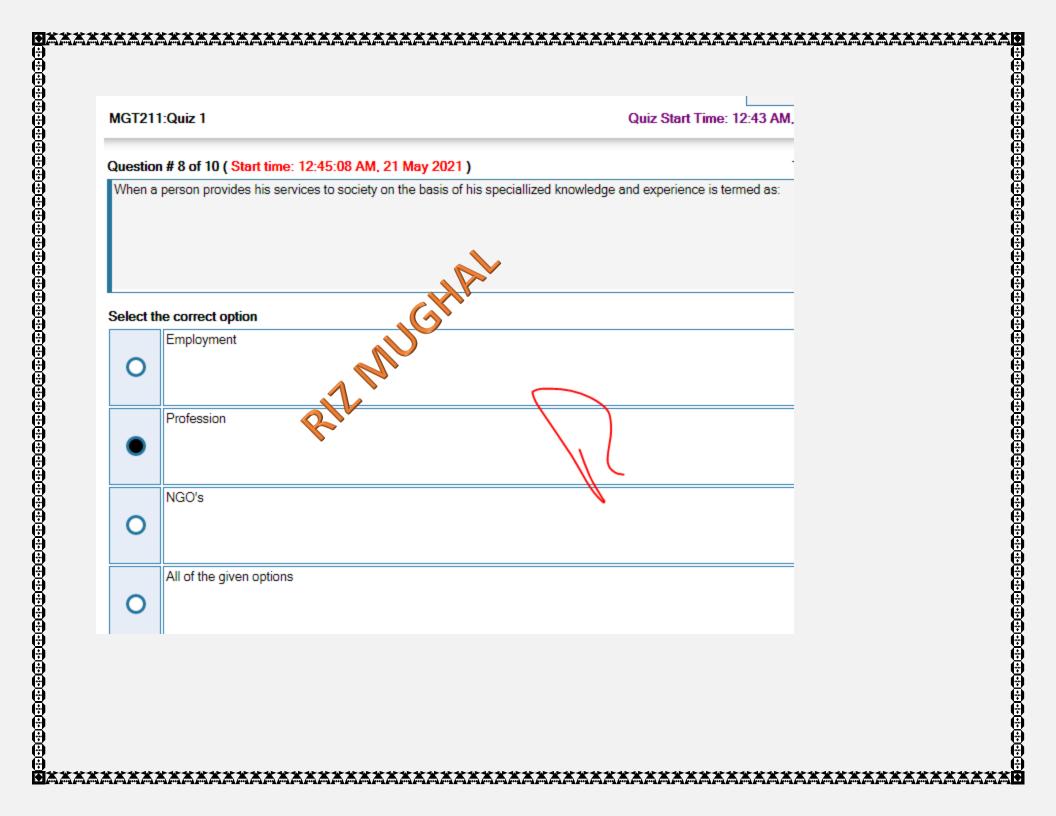

ksymbol{arksymbol{arksymbol{arksymbol{arksymbol{arksymbol{arksymbol{arksymbol{arksymbol{arksymbol{arksymbol{arksymbol{arksymbol{arksymbol{arksymbol{arksymbol{arksymbol{arksymbol{arksymbol{arksymbol{arksymbol{arksymbol{arksymbol{arksymbol{arksymbol{arksymbol{arksymbol{arksymbol{arksymbol{arksymbol{arksymbol{arksymbol{arksymbol{ar}arksymbol{arksymbol{arksymbol{arksymbol{arksymbol{arksymbol{arksymbol{arksymbol{arksymbol{arksymbol{arksymbol{arksymbol{arksymbol{arksymbol{arksymbol{arksymbol{arksymbol{arksymbol{arksymbol{arksymbol{arksymbol{arksymbol{arksymbol{arksymbol{arksymbol{arksymbol{arksymbol{arksymbol{arksymbol{arksymbol{arksymbol{arksymbol{arksymbol{arksymbol{arksymbol{arksymbol{arksymbol{arksymbol{arksymbol{arksymbol{arky}egn{exymbol{arksymbol{arksymbol{ey}exymbol{ey}exymbol{ey$ 











ੋੋ

Ø

٢

Thank you for watching © Share with your fellows rizwanqadeer848@gmail.com