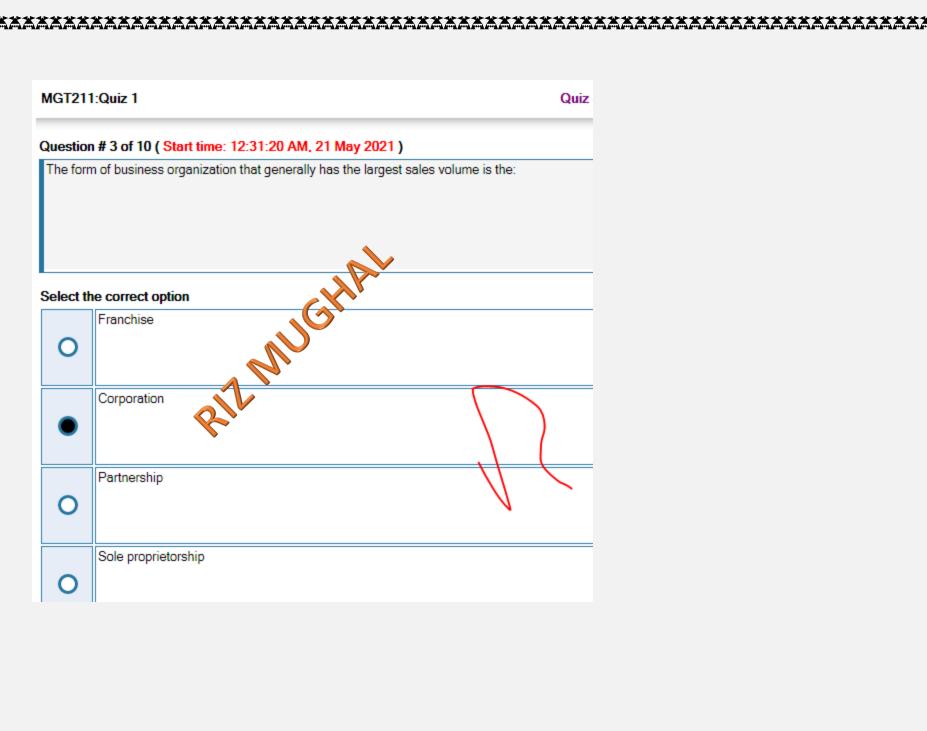

### MGT211:Quiz 1 Question # 5 of 10 ( Start time: 12:31:44 AM, 21 May 2021 ) The limit imposed by one country on importing commodities from another country is known as: 12 MUGHAL Select the correct option Tariff O Quota Subsidies O All of the given options 0