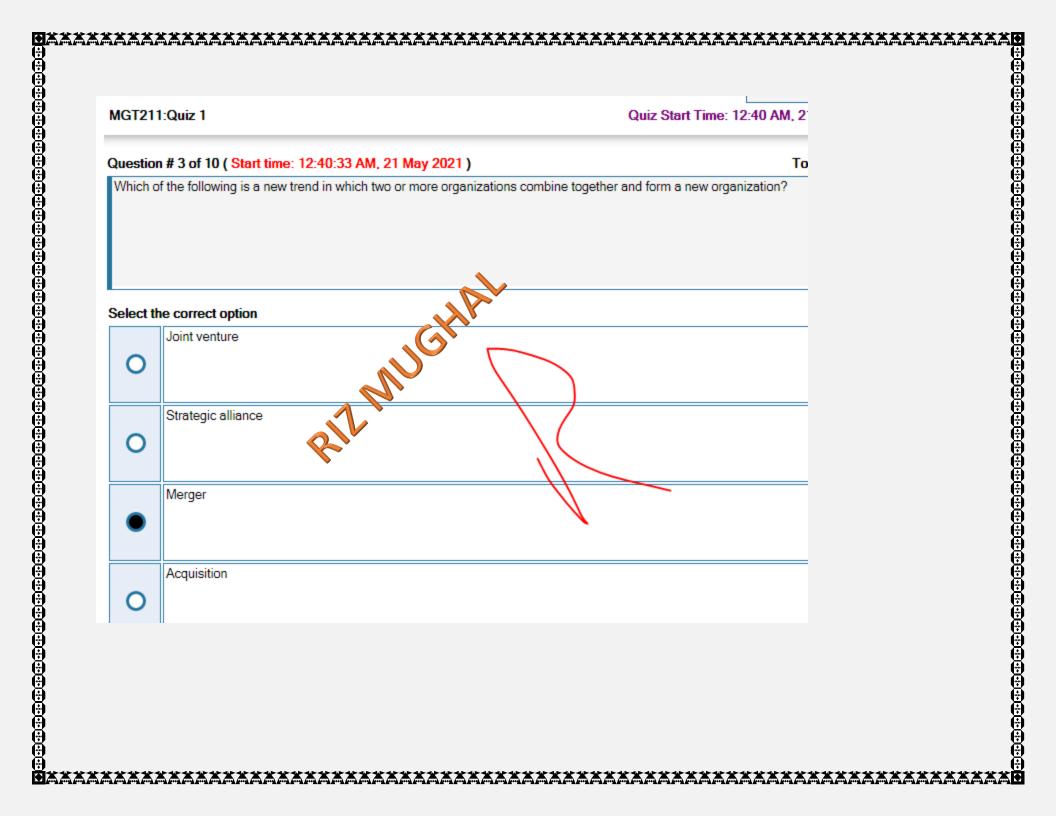

# MGT211:Quiz 1 Question # 4 of 10 ( Start time: 12:40:45 AM, 21 May 2021 ) Business benefits the people by providing them Select the correct option Large number of services Less number of services 0 Environmental pollution 0 Sub standard goods 0