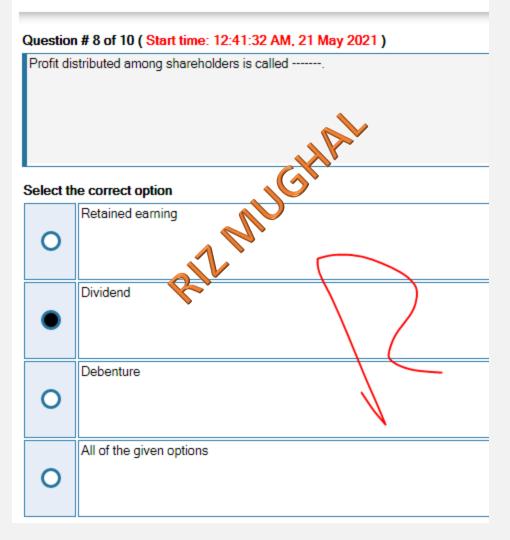

symbol{arksymbol{arksymbol{arksymbol{arksymbol{arksymbol{arksymbol{arksymbol{arksymbol{arksymbol{arksymbol{arksymbol{arksymbol{arksymbol{arksymbol{arksymbol{arksymbol{arksymbol{arksymbol{arksymbol{arksymbol{arksymbol{arksymbol{arksymbol{arksymbol{arksymbol{arksymbol{arksymbol{arksymbol{arky}egn{exymbol{arksymbol{arksymbol{ey}exymbol{ey}exymbol{ey$ 











\*\*\*\*\*\*\*\*\*\*\*\*\*\*\*\*









# MGT211:Quiz 1 Question # 4 of 10 ( Start time: 12:40:45 AM, 21 May 2021 ) Business benefits the people by providing them Select the correct option Large number of services Less number of services 0 Environmental pollution 0 Sub standard goods 0



### Question # 6 of 10 ( Start time: 12:41:07 AM, 21 May 2021 )

Certificate of Commencement is issued by the:





7 directors including CEO

0











 $arksymbol{arksymbol{arksymbol{arksymbol{arksymbol{arksymbol{arksymbol{arksymbol{arksymbol{arksymbol{arksymbol{arksymbol{arksymbol{arksymbol{arksymbol{arksymbol{arksymbol{arksymbol{arksymbol{arksymbol{arksymbol{arksymbol{arksymbol{arksymbol{arksymbol{arksymbol{arksymbol{arksymbol{arksymbol{arksymbol{arksymbol{arksymbol{arksymbol{arksymbol{arksymbol{arksymbol{arksymbol{arksymbol{arksymbol{arksymbol{arksymbol{arksymbol{arksymbol{arksymbol{arksymbol{arksymbol{arksymbol{arksymbol{arksymbol{arksymbol{arksymbol{arksymbol{arksymbol{arksymbol{arksymbol{arksymbol{arksymbol{arksymbol{arksymbol{arksymbol{arksymbol{arksymbol{arksymbol{arksymbol{arksymbol{arksymbol{arksymbol{arksymbol{arksymbol{arksymbol{arksymbol{arksymbol{arksymbol{arksymbol{arksymbol{arksymbol{arksymbol{arksymbol{arksymbo