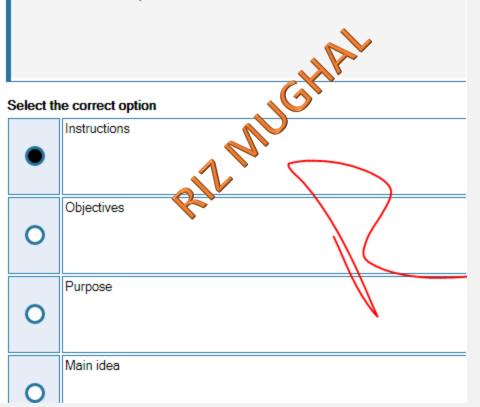

## ENG201:Quiz-I Question # 7 of 10 ( Start time: 04:01:50 PM, 18 May 2021 ) Revision is a chance for you to look critically at a document NUGHAL Select the correct option if it's really worth saying O if it says what you wanted to say 0 if a reader will understand what you're saying 0 All of the given options