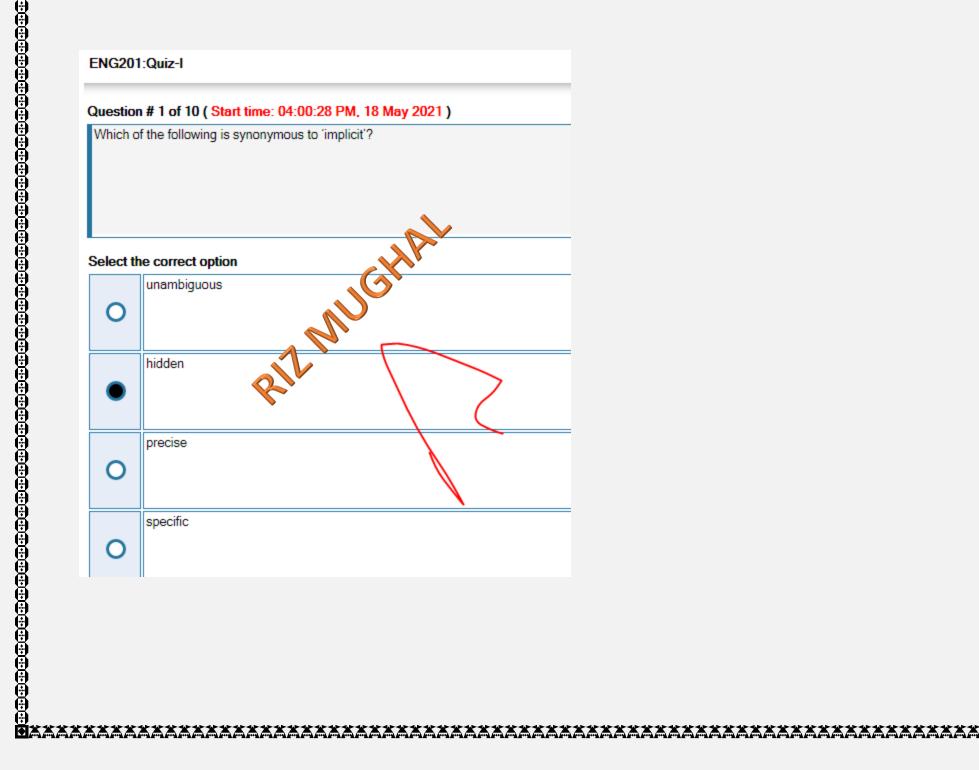

# ENG201 QUIZ(1)

Lecture: 2 to 8

### RIZ MUGHAL SQA ENGINEER:

I'm providing 100% correct quiz solution.

You can visit my YouTube channel for more quiz solution, also final year project including project assignments, and viva

**YOUTUBE:** 

https://www.youtube.com/channel/UCINsFwDiB62SVal CcPDZbRQ/playlists

FILE LINK HTTPS://VUSIALKOT.COM/

FACEBOOK:

https://www.facebook.com/groups/923887914750307





### ÷ ENG201:Quiz-I Question # 2 of 10 ( Start time: 04:00:45 PM, 18 May 2021 ) Choose the correct option. Establishing the purpose of a message before beginning to write it allows you to \_\_\_\_\_ Select the correct option reduce the chance that the message will succeed O overlook key components of the messa 0 organize the message effectively include only one purpose in the message

ੋੋ

Quiz Start Tir





#### ENG201:Quiz-I

#### Question # 6 of 10 (Start time: 04:01:39 PM, 18 May 2021)

 $arksymbol{arksymbol{arksymbol{arksymbol{arksymbol{arksymbol{arksymbol{arksymbol{arksymbol{arksymbol{arksymbol{arksymbol{arksymbol{arksymbol{arksymbol{arksymbol{arksymbol{arksymbol{arksymbol{arksymbol{arksymbol{arksymbol{arksymbol{arksymbol{arksymbol{arksymbol{arksymbol{arksymbol{arksymbol{arksymbol{