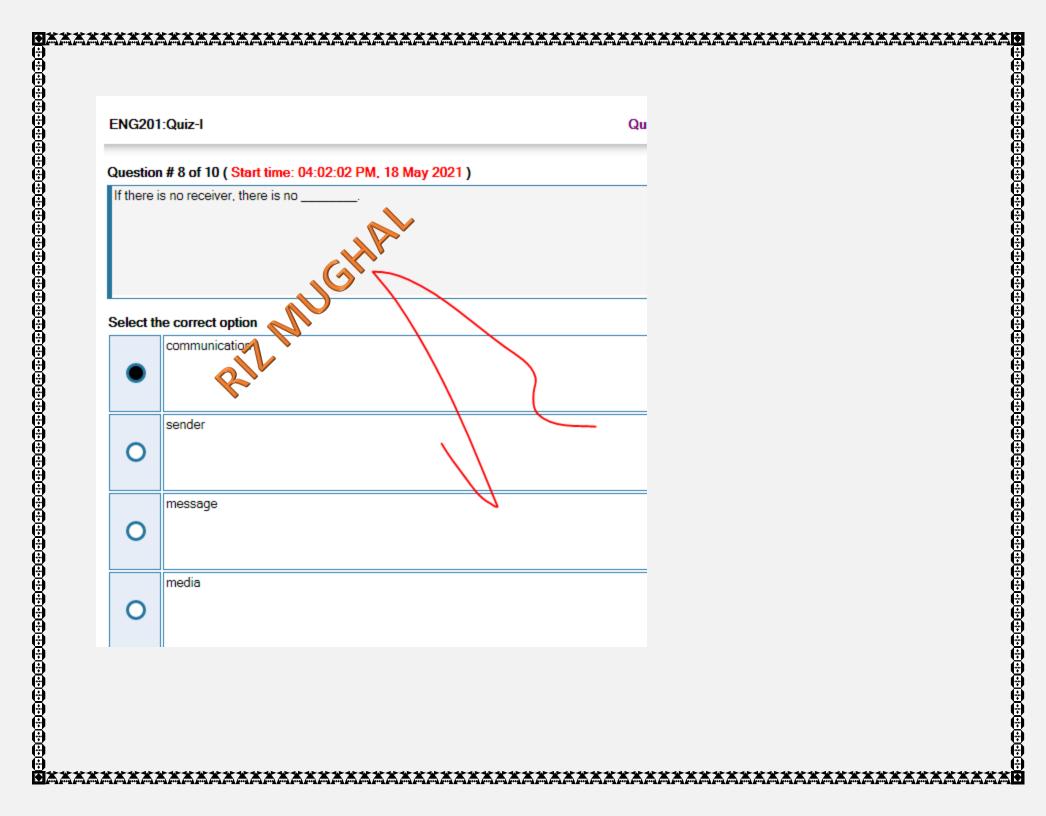

#### Question # 6 of 10 (Start time: 04:01:39 PM, 18 May 2021)

 $arksymbol{arksymbol{arksymbol{arksymbol{arksymbol{arksymbol{arksymbol{arksymbol{arksymbol{arksymbol{arksymbol{arksymbol{arksymbol{arksymbol{arksymbol{arksymbol{arksymbol{arksymbol{arksymbol{arksymbol{arksymbol{arksymbol{arksymbol{arksymbol{arksymbol{arksymbol{arksymbol{arksymbol{arksymbol{arksymbol{arksymbol{arksymbol{arksymbol{arksymbol{arksymbol{arksymbol{arksymbol{arksymbol{arksymbol{arksymbol{arksymbol{arksymbol{arksymbol{arksymbol{arksymbol{arksymbol{arksymbol{arksymbol{arksymbol{arksymbol{arksymbol{arksymbol{arksymbol{arksymbol{arksymbol{arksymbol{arksymbol{arksymbol{arksymbol{arksymbol{arksymbol{arksymbol{arksymbol{arksymbol{arksymbol{arksymbol{arksymbol{arksymbol{arksymbol{arksymbol{arksymbol{arksymbol{arksymbol{arksymbol{arksymbol{arksymbol{arksymbol{arksymbol{arksymbol{arksymbol{arksymbol{arksymbol{arksymbol{arksymbol{arksymbol{arksymbol{arksymbol{arksymbol{arksymbol{arksymbol{arksymbol{arksymbol{arksymbol{arksymbol{arksymbol{arksymbol{arksymbol{arksymbol{arksymbol{arksymbol{arksymbol{arksymbol{arksymbol{arksymbol{arksymbol{arksymbol{arksymbol{arksymbol{arksymbol{arksymbol{arksymbol{arksymbol{arksymbol{arksymbol{arksymbol{arksymbol{arksymbol{arksymbol{arksymbol{arksymbol{arksymbol{arksymbol{arksymbol{arksymbol{arksymbol{arksymbol{arksymbol{arksymbol{arksymbol{arksymbol{arksymbol{arksymbol{arksymbol{arksymbol{arksymbol{arksymbol{arksymbol{arksymbol{arksymbol{ar}arksymbol{arksymbol{arksymbol{arksymbol{arksymbol{arksymbol{arksymbol{arksymbol{arksymbol{arksymbol{arksymbol{arksymbol{arksymbol{arksymbol{arksymbol{arksymbol{arksymbol{arksymbol{arksymbol{arksymbol{arksymbol{arksymbol{arksymbol{arksymbol{arksymbol{arksymbol{arksymbol{arksymbol{arksymbol{arksymbol{arksymbol{arksymbol{arksymbol{arksymbol{arksymbol{arksymbol{arksymbol{arksymbol{arksymbol{arksymbol{arky}egn{exymbol{arksymbol{arksymbol{arksymbol{ey}exymbol{arky$ 

•

Choose the correct option from the following: Procedures and Work plan in a document show .......