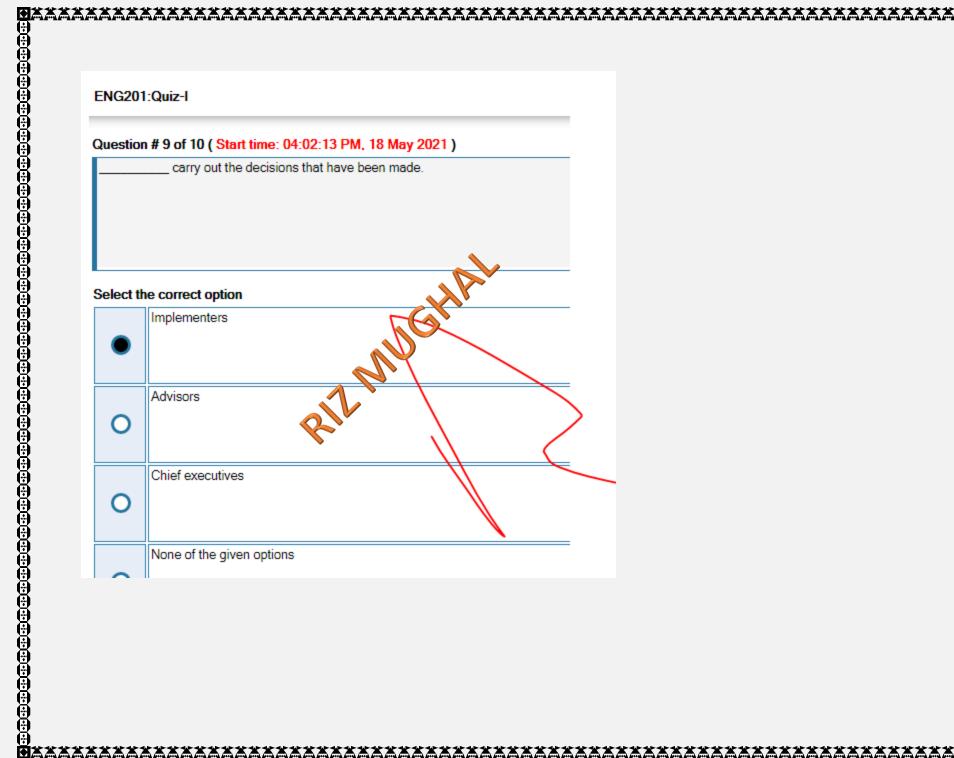

## ENG201:Quiz-I Question # 9 of 10 ( Start time: 07:01:01 PM, 18 May 2021 ) Which of the three components is part of the human communication process? Select the correct option NUGH Feedback, message, critiquing O Message, recording, feedback 0 Message, noise, feedback Noise, feedback, jargon O $arksymbol{arksymbol{arksymbol{arksymbol{arksymbol{arksymbol{arksymbol{arksymbol{arksymbol{arksymbol{arksymbol{arksymbol{arksymbol{arksymbol{arksymbol{arksymbol{arksymbol{arksymbol{arksymbol{arksymbol{arksymbol{arksymbol{arksymbol{arksymbol{arksymbol{arksymbol{arksymbol{arksymbol{arksymbol{arksymbol{arksymbol{arksymbol{arksymbol{arksymbol{arksymbol{arksymbol{arksymbol{arksymbol{arksymbol{arksymbol{arksymbol{arksymbol{arksymbol{arksymbol{arksymbol{arksymbol{arksymbol{arksymbol{arksymbol{arksymbol{arksymbol{arksymbol{arksymbol{arksymbol{arksymbol{arksymbol{arksymbol{arksymbol{arksymbol{arksymbol{arksymbol{arksymbol{arksymbol{arksymbol{arksymbol{arksymbol{arksymbol{arksymbol{arksymbol{arksymbol{arksymbol{arksymbol{arksymbol{arksymbol{arksymbol{arksymbol{arksymbol{arksymbol{arksymbol{arksymbol{arksymbol{arksymbol{arksymbol{arksymbol{arksymbol{arksymbol{arksymbol{arksymbol{arksymbol{arksymbol{arksymbol{arksymbol{arksymbol{arksymbol{arksymbol{arksymbol{arksymbol{arksymbol{arksymbol{arksymbol{arksymbol{arksymbol{arksymbol{arksymbol{arksymbol{arksymbol{arksymbol{arksymbol{arksymbol{arksymbol{arksymbol{arksymbol{arksymbol{arksymbol{arksymbol{arksymbol{arksymbol{arksymbol{arksymbol{arksymbol{arksymbol{arksymbol{arksymbol{arksymbol{arksymbol{arksymbol{arksymbol{arksymbol{arksymbol{arksymbol{arksymbol{arksymbol{arksymbol{arksymbol{arksymbol{arksymbol{arksymbol{arksymbol{arksymbol{ar}arksymbol{arksymbol{arksymbol{arksymbol{arksymbol{arksymbol{arksymbol{arksymbol{arksymbol{arksymbol{arksymbol{arksymbol{arksymbol{arksymbol{arksymbol{arksymbol{arksymbol{arksymbol{arksymbol{arksymbol{arksymbol{arksymbol{arksymbol{arksymbol{arksymbol{arksymbol{arksymbol{arksymbol{arksymbol{arksymbol{arksymbol{arksymbol{arksymbol{arksymbol{arksymbol{arksymbol{arksymbol{arksymbol{arksymbol{arksymbol{arky}egn{exymbol{arksymbol{arksymbol{arksymbol{arksymbol{arksym$