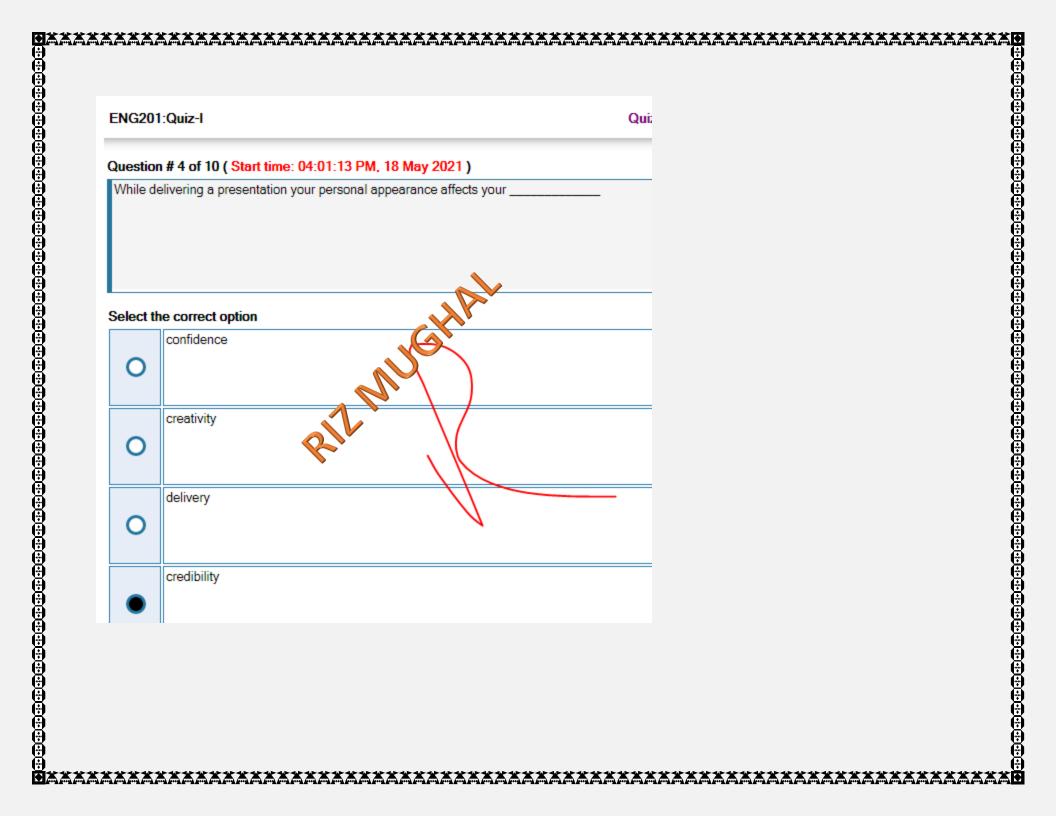

ure: 2 to 8

### RIZ MUGHAL SQA ENGINEER:

I'm providing 100% correct quiz solution.

You can visit my YouTube channel for more quiz solution, also final year project including project assignments, and viva

**YOUTUBE:** 

https://www.youtube.com/channel/UCINsFwDiB62SVal CcPDZbRQ/playlists

FILE LINK HTTPS://VUSIALKOT.COM/

FACEBOOK:

https://www.facebook.com/groups/923887914750307





### ÷ ENG201:Quiz-I Question # 2 of 10 ( Start time: 04:00:45 PM, 18 May 2021 ) Choose the correct option. Establishing the purpose of a message before beginning to write it allows you to \_\_\_\_\_ Select the correct option reduce the chance that the message will succeed O overlook key components of the messa 0 organize the message effectively include only one purpose in the message

ੋੋ

Quiz Start Tir





#### ENG201:Quiz-I

#### Question # 6 of 10 (Start time: 04:01:39 PM, 18 May 2021)

 $arksymbol{arksymbol{arksymbol{arksymbol{arksymbol{arksymbol{arksymbol{arksymbol{arksymbol{arksymbol{arksymbol{arksymbol{arksymbol{arksymbol{arksymbol{arksymbol{arksymbol{arksymbol{arksymbol{arksymbol{arksymbol{arksymbol{arksymbol{arksymbol{arksymbol{arksymbol{arksymbol{arksymbol{arksymbol{arksymbol{arksymbol{arksymbol{arksymbol{arksymbol{arksymbol{arksymbol{arksymbol{arksymbol{arksymbol{arksymbol{arksymbol{arksymbol{arksymbol{arksymbol{arksymbol{arksymbol{arksymbol{arksymbol{arksymbol{arksymbol{arksymbol{arksymbol{arksymbol{arksymbol{arksymbol{arksymbol{arksymbol{arksymbol{arksymbol{arksymbol{arksymbol{arksymbol{arksymbol{arksymbol{arksymbol{arksymbol{arksymbol{arksymbol{arksymbol{arksymbol{arksymbol{ar