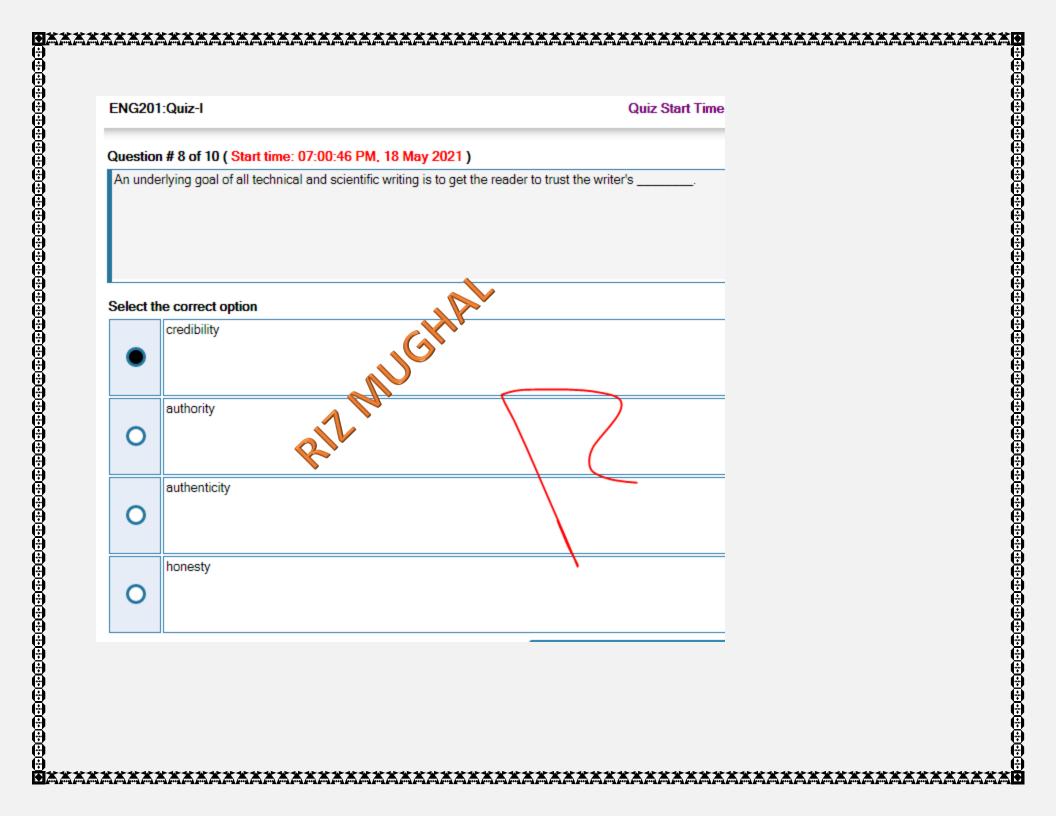

## ENG201:Quiz-I Question # 9 of 10 ( Start time: 07:01:01 PM, 18 May 2021 ) Which of the three components is part of the human communication process? Select the correct option NUGH Feedback, message, critiquing O Message, recording, feedback 0 Message, noise, feedback Noise, feedback, jargon O $arksymbol{arksymbol{arksymbol{arksymbol{arksymbol{arksymbol{arksymbol{arksymbol{arksymbol{arksymbol{arksymbol{arksymbol{arksymbol{arksymbol{arksymbol{arksymbol{arksymbol{arksymbol{arksymbol{arksymbol{arksymbol{arksymbol{arksymbol{arksymbol{arksymbol{arksymbol{arksymbol{arksymbol{arksymbol{arksymbol{arksymbol{arksymbol{arksymbol{arksymbol{arksymbol{arksymbol{arksymbol{arksymbol{arksymbol{arksymbol{arksymbol{arksymbol{arksymbol{arksymbol{arksymbol{arksymbol{arksymbol{arksymbol{arksymbol{arksymbol{arksymbol{arksymbol{arksymbol{arksymbol{arksymbol{arksymbol{arksymbol{arksymbol{arksymbol{arksymbol{arksymbol{arksymbol{arksymbol{arksymbol{arksymbol{arksymbol{arksymbol{arksymbol{arksymbol{arksymbol{arksymbol{arksymbol{arksymbol{arksymbol{arksymbol{arksymbol{arksymbol{arksymbol{arksymbol{arksymbol{arksymbol{arksymbol{arksymbol{arksymbol{arksymbol{arksymbol{arksymbol{arksymbol{arksymbol{arksymbol{arksymbol{arksymbol{arksymbol{arksymbol{arksymbol{arksymbol{arksymbol{arksymbol{arksymbol{arksymbol{arksymbol{arksymbol{arksymbol{arksymbol{arksymbol{arksymbol{arksymbol{arksymbol{arksymbol{arksymbol{arksymbol{arksymbol{arksymbol{arksymbol{arksymbol{arksymbol{arksymbol{arksymbol{arksymbol{arksymbol{arksymbol{arksymbol{arksymbol{arksymbol{arksymbol{arksymbol{arksymbol{arksymbol{arksymbol{arksymbol{arksymbol{arksymbol{arksymbol{arksymbol{arksymbol{arksymbol{arksymbol{arksymbol{arksymbol{ar}arksymbol{arksymbol{arksymbol{arksymbol{arksymbol{arksymbol{arksymbol{arksymbol{arksymbol{arksymbol{arksymbol{arksymbol{arksymbol{arksymbol{arksymbol{arksymbol{arksymbol{arksymbol{arksymbol{arksymbol{arksymbol{arksymbol{arksymbol{arksymbol{arksymbol{arksymbol{arksymbol{arksymbol{arksymbol{arksymbol{arksymbol{arksymbol{arksymbol{arksymbol{arksymbol{arksymbol{arksymbol{arksymbol{arksymbol{arksymbol{arky}egn{exymbol{arksymbol{arksymbol{arksymbol{arksymbol{arksym$