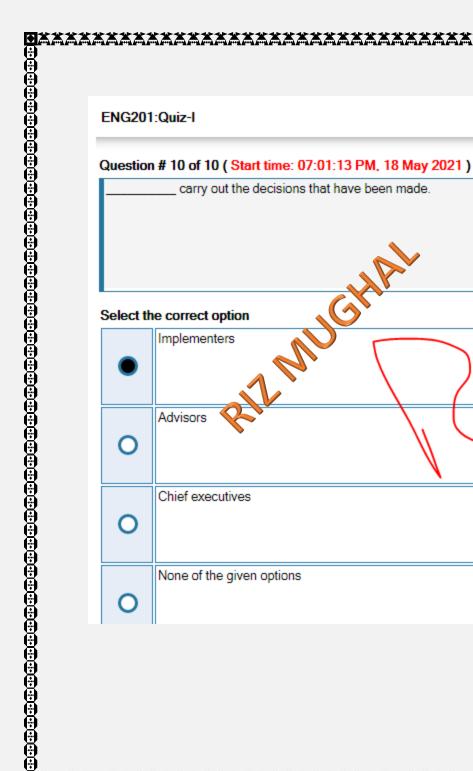

symbol{arksymbol{arksymbol{arksymbol{arksymbol{arksymbol{arksymbol{arksymbol{arksymbol{arksymbol{arksymbol{arksymbol{arksymbol{arksymbol{arksymbol{arksymbol{arksymbol{arksymbol{arksymbol{arksymbol{arksymbol{arksymbol{arksymbol{arksymbol{arksymbol{arksymbol{arksymbol{arksymbol{arksymbol{arksymbol{arksymbol{arksymbol{arksymbol{ar}arksymbol{arksymbol{arksymbol{arksymbol{arksymbol{arksymbol{arksymbol{arksymbol{arksymbol{arksymbol{arksymbol{arksymbol{arksymbol{arksymbol{arksymbol{arksymbol{arksymbol{arksymbol{arksymbol{arksymbol{arksymbol{arksymbol{arksymbol{arksymbol{arksymbol{arksymbol{arksymbol{arksymbol{arksymbol{arksymbol{arksymbol{arksymbol{arksymbol{arksymbol{arksymbol{arksymbol{arksymbol{arksymbol{arksymbol{arksymbol{arky}egn{exymbol{arksymbol{arksymbol{arksymbol{arksymbol{arksym$

Qu



Thank you for watching © Share with your fellows rizwanqadeer848@gmail.com