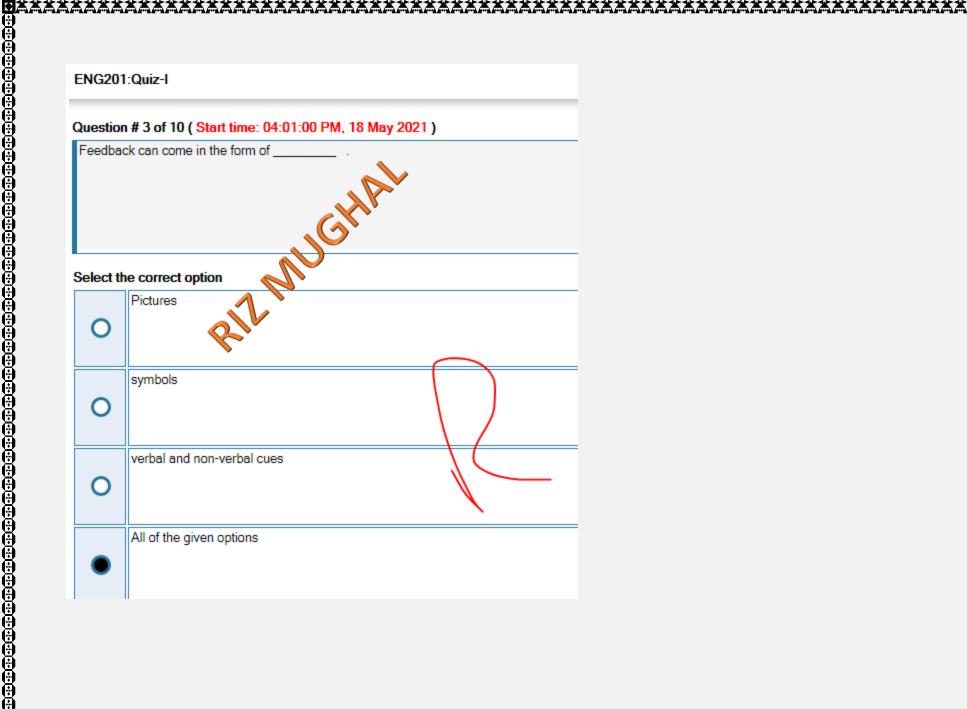

cture: 2 to 8

### RIZ MUGHAL SQA ENGINEER:

I'm providing 100% correct quiz solution.

You can visit my YouTube channel for more quiz solution, also final year project including project assignments, and viva

**YOUTUBE:** 

https://www.youtube.com/channel/UCINsFwDiB62SVal CcPDZbRQ/playlists

FILE LINK HTTPS://VUSIALKOT.COM/

FACEBOOK:

https://www.facebook.com/groups/923887914750307





### ÷ ENG201:Quiz-I Question # 2 of 10 ( Start time: 04:00:45 PM, 18 May 2021 ) Choose the correct option. Establishing the purpose of a message before beginning to write it allows you to \_\_\_\_\_ Select the correct option reduce the chance that the message will succeed O overlook key components of the messa 0 organize the message effectively include only one purpose in the message

ੋੋ

Quiz Start Tir





#### ENG201:Quiz-I

#### Question # 6 of 10 (Start time: 04:01:39 PM, 18 May 2021)

 $arksymbol{arksymbol{arksymbol{arksymbol{arksymbol{arksymbol{arksymbol{arksymbol{arksymbol{arksymbol{arksymbol{arksymbol{arksymbol{arksymbol{arksymbol{arksymbol{arksymbol{arksymbol{arksymbol{arksymbol{arksymbol{arksymbol{arksymbol{arksymbol{arksymbol{arksymbol{arksymbol{arksymbol{arksymbol{arksymbol{arksymbol{arksymbol{arksymbol{arksymbol{arksymbol{arksymbol{arksymbol{arksymbol{arksymbol{arksymbol{arksymbol{arksymbol{arksymbol{arksymbol{arksymbol{arksymbol{arksymbol{arksymbol{arksymbol{arksymbol{arksymbol{arksymbol{arksymbol{arksymbol{arksymbol{arksymbol{arksymbol{arksymbol{arksymbol{arksymbol{arksymbol{arksymbol{arksymbol{arksymbol{arksymbol{arksymbol{arksymbol{arksymbol{arksymbol{arksymbol{arksymbol{