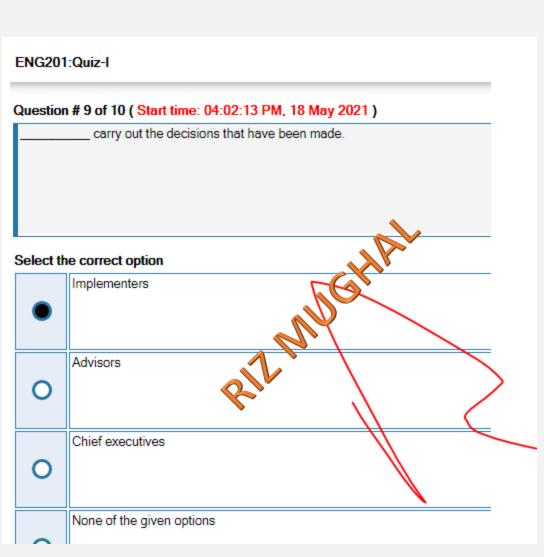

## ENG201:Quiz-I Question # 9 of 10 ( Start time: 07:01:01 PM, 18 May 2021 ) Which of the three components is part of the human communication process? Select the correct option NUGH Feedback, message, critiquing O Message, recording, feedback 0 Message, noise, feedback Noise, feedback, jargon O $arksymbol{arksymbol{arksymbol{arksymbol{arksymbol{arksymbol{arksymbol{arksymbol{arksymbol{arksymbol{arksymbol{arksymbol{arksymbol{arksymbol{arksymbol{arksymbol{arksymbol{arksymbol{arksymbol{arksymbol{arksymbol{arksymbol{arksymbol{arksymbol{arksymbol{arksymbol{arksymbol{arksymbol{arksymbol{arksymbol{arksymbol{arksymbol{arksymbol{arksymbol{arksymbol{arksymbol{arksymbol{arksymbol{arksymbol{arksymbol{arksymbol{arksymbol{arksymbol{arksymbol{arksymbol{arksymbol{arksymbol{arksymbol{arksymbol{arksymbol{arksymbol{arksymbol{arksymbol{arksymbol{arksymbol{arksymbol{arksymbol{arksymbol{arksymbol{arksymbol{arksymbol{arksymbol{arksymbol{arksymbol{arksymbol{arksymbol{arksymbol{arksymbol{arksymbol{arksymbol{arksymbol{arksymbol{arksymbol{arksymbol{arksymbol{arksymbol{arksymbol{arksymbol{arksymbol{arksymbol{arksymbol{arksymbol{arksymbol{arksymbol{arksymbol{arksymbol{arksymbol{arksymbol{arksymbol{arksymbol{arksymbol{arksymbol{arksymbol{arksymbol{arksymbol{arksymbol{arksymbol{arksymbol{arksymbol{arksymbol{arksymbol{arksymbol{arksymbol{arksymbol{arksymbol{arksymbol{arksymbol{arksymbol{arksymbol{arksymbol{arksymbol{arksymbol{arksymbol{arksymbol{arksymbol{arksymbol{arksymbol{arksymbol{arksymbol{arksymbol{arksymbol{arksymbol{arksymbol{arksymbol{arksymbol{arksymbol{arksymbol{arksymbol{arksymbol{arksymbol{arksymbol{arksymbol{arksymbol{arksymbol{arksymbol{arksymbol{arksymbol{arksymbol{arksymbol{ar}arksymbol{arksymbol{arksymbol{arksymbol{arksymbol{arksymbol{arksymbol{arksymbol{arksymbol{arksymbol{arksymbol{arksymbol{arksymbol{arksymbol{arksymbol{arksymbol{arksymbol{arksymbol{arksymbol{arksymbol{arksymbol{arksymbol{arksymbol{arksymbol{arksymbol{arksymbol{arksymbol{arksymbol{arksymbol{arksymbol{arksymbol{arksymbol{arksymbol{arksymbol{arksymbol{arksymbol{arksymbol{arksymbol{arksymbol{arksymbol{arky}egn{exymbol{arksymbol{arksymbol{arksymbol{arksymbol{arksym$