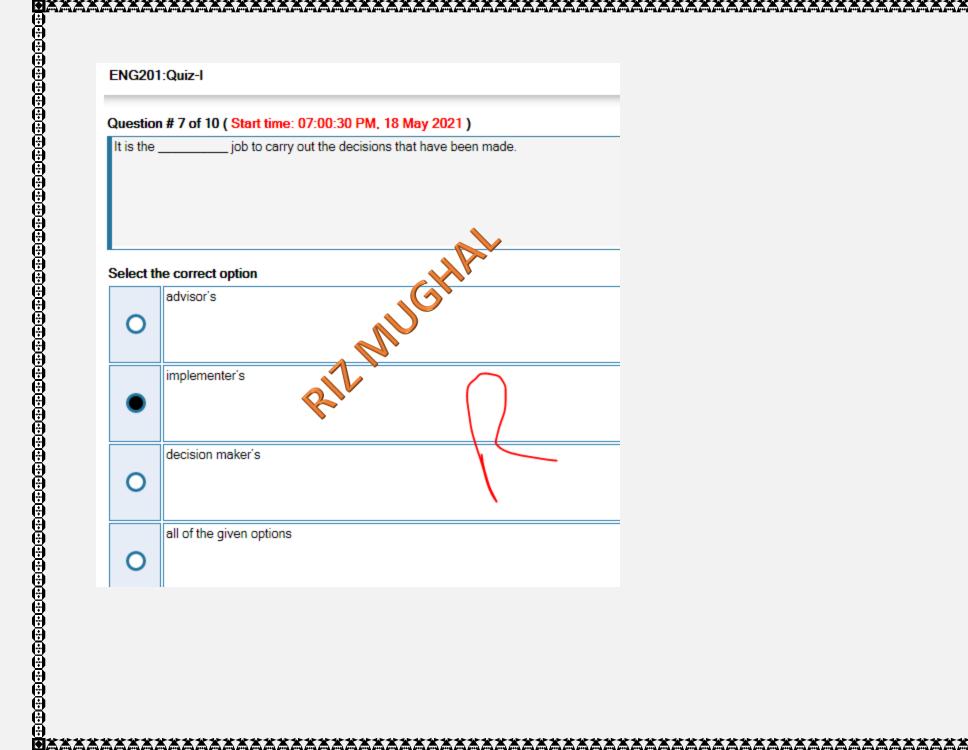

#### Question # 5 of 10 ( Start time: 07:00:07 PM, 18 May 2021 )

The oral communication is ----- in its nature and brings back immediate result.

Question # 6 of 10 ( Start time: 07:00:20 PM, 18 May 2021 )

Audience analysis is ----- in professional environment.