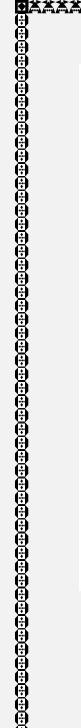

### ÷ ENG201:Quiz-I Question # 2 of 10 ( Start time: 04:00:45 PM, 18 May 2021 ) Choose the correct option. Establishing the purpose of a message before beginning to write it allows you to \_\_\_\_\_ Select the correct option reduce the chance that the message will succeed O overlook key components of the messa 0 organize the message effectively include only one purpose in the message