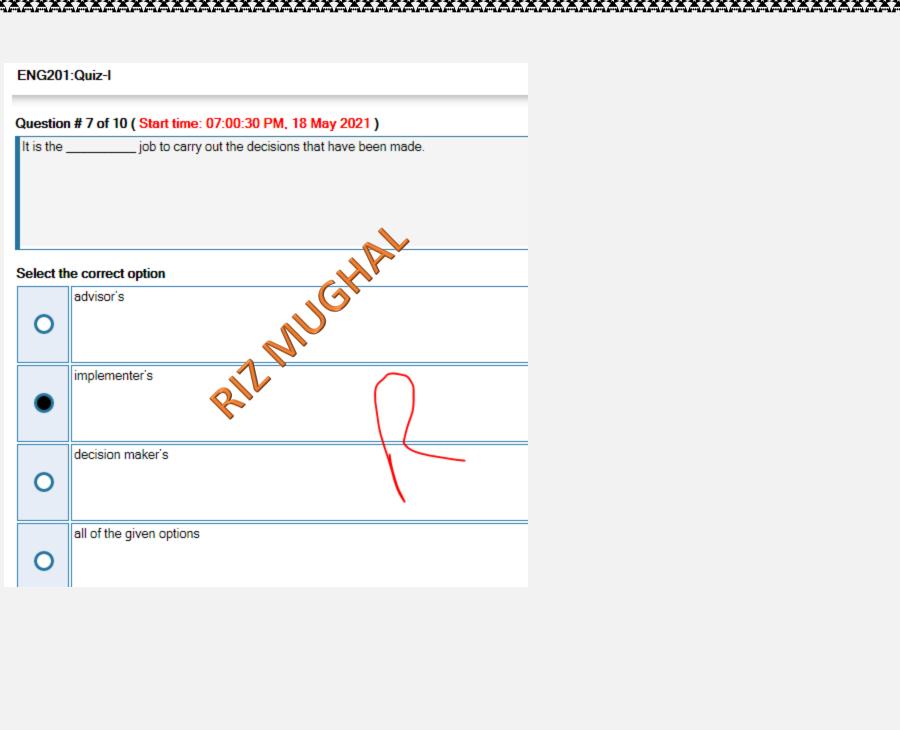

#### Question # 5 of 10 ( Start time: 07:00:07 PM, 18 May 2021 )

The oral communication is ----- in its nature and brings back immediate result.

Question # 6 of 10 ( Start time: 07:00:20 PM, 18 May 2021 )

Audience analysis is ----- in professional environment.